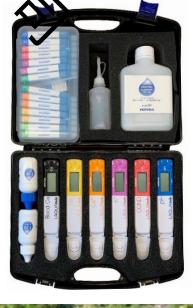

## **Standard LAQUAtwin iCa Kit**

. ... ...

A complete set to perform your measurements wherever you want, whenever is needed.

|                                                                                                                                                                                                                                                                                                                                                                                                                                                                                                                                                                                                                                                                                                                                                                                                                                                                                                                                                                                                                                                                                                                                                                                                                                                                                                                                                                                                                                                                                                                                                                                                                                                                                                                                                                                                                                                                                    | Specifications        |                               |                                                              |
|------------------------------------------------------------------------------------------------------------------------------------------------------------------------------------------------------------------------------------------------------------------------------------------------------------------------------------------------------------------------------------------------------------------------------------------------------------------------------------------------------------------------------------------------------------------------------------------------------------------------------------------------------------------------------------------------------------------------------------------------------------------------------------------------------------------------------------------------------------------------------------------------------------------------------------------------------------------------------------------------------------------------------------------------------------------------------------------------------------------------------------------------------------------------------------------------------------------------------------------------------------------------------------------------------------------------------------------------------------------------------------------------------------------------------------------------------------------------------------------------------------------------------------------------------------------------------------------------------------------------------------------------------------------------------------------------------------------------------------------------------------------------------------------------------------------------------------------------------------------------------------|-----------------------|-------------------------------|--------------------------------------------------------------|
| F ANK                                                                                                                                                                                                                                                                                                                                                                                                                                                                                                                                                                                                                                                                                                                                                                                                                                                                                                                                                                                                                                                                                                                                                                                                                                                                                                                                                                                                                                                                                                                                                                                                                                                                                                                                                                                                                                                                              | M                     | odel                          | LAQUAtwin Ca-11C                                             |
| IL Y                                                                                                                                                                                                                                                                                                                                                                                                                                                                                                                                                                                                                                                                                                                                                                                                                                                                                                                                                                                                                                                                                                                                                                                                                                                                                                                                                                                                                                                                                                                                                                                                                                                                                                                                                                                                                                                                               | Pa                    | rt number                     | 3200772940                                                   |
| Program and a second seco | Ta                    | rget ion                      | Calcium ions (Ca2+)                                          |
|                                                                                                                                                                                                                                                                                                                                                                                                                                                                                                                                                                                                                                                                                                                                                                                                                                                                                                                                                                                                                                                                                                                                                                                                                                                                                                                                                                                                                                                                                                                                                                                                                                                                                                                                                                                                                                                                                    |                       | easurement principle          | Ion Selective Electrode                                      |
|                                                                                                                                                                                                                                                                                                                                                                                                                                                                                                                                                                                                                                                                                                                                                                                                                                                                                                                                                                                                                                                                                                                                                                                                                                                                                                                                                                                                                                                                                                                                                                                                                                                                                                                                                                                                                                                                                    |                       | ngle volume                   | Minimum 0.3 mL                                               |
|                                                                                                                                                                                                                                                                                                                                                                                                                                                                                                                                                                                                                                                                                                                                                                                                                                                                                                                                                                                                                                                                                                                                                                                                                                                                                                                                                                                                                                                                                                                                                                                                                                                                                                                                                                                                                                                                                    | M                     | surement range                | 0.1 to 5.0 mmol/L                                            |
|                                                                                                                                                                                                                                                                                                                                                                                                                                                                                                                                                                                                                                                                                                                                                                                                                                                                                                                                                                                                                                                                                                                                                                                                                                                                                                                                                                                                                                                                                                                                                                                                                                                                                                                                                                                                                                                                                    |                       | solutio                       | 0.1 or 0.01 mmol/L                                           |
|                                                                                                                                                                                                                                                                                                                                                                                                                                                                                                                                                                                                                                                                                                                                                                                                                                                                                                                                                                                                                                                                                                                                                                                                                                                                                                                                                                                                                                                                                                                                                                                                                                                                                                                                                                                                                                                                                    |                       |                               | ±20% of reading value                                        |
|                                                                                                                                                                                                                                                                                                                                                                                                                                                                                                                                                                                                                                                                                                                                                                                                                                                                                                                                                                                                                                                                                                                                                                                                                                                                                                                                                                                                                                                                                                                                                                                                                                                                                                                                                                                                                                                                                    |                       | librati                       | 2 points (1.25 mmol/L, 2.50 mmol/L)                          |
|                                                                                                                                                                                                                                                                                                                                                                                                                                                                                                                                                                                                                                                                                                                                                                                                                                                                                                                                                                                                                                                                                                                                                                                                                                                                                                                                                                                                                                                                                                                                                                                                                                                                                                                                                                                                                                                                                    |                       | lvised same etemperature      | 20°C to 25°C                                                 |
|                                                                                                                                                                                                                                                                                                                                                                                                                                                                                                                                                                                                                                                                                                                                                                                                                                                                                                                                                                                                                                                                                                                                                                                                                                                                                                                                                                                                                                                                                                                                                                                                                                                                                                                                                                                                                                                                                    | Operating environment |                               | 5°C to 40°C; relative humidity 85% or less (no condensation) |
|                                                                                                                                                                                                                                                                                                                                                                                                                                                                                                                                                                                                                                                                                                                                                                                                                                                                                                                                                                                                                                                                                                                                                                                                                                                                                                                                                                                                                                                                                                                                                                                                                                                                                                                                                                                                                                                                                    |                       | rating                        | IP67 water - and dustproof                                   |
| Biood ICa<br>LAQUA <b>win</b>                                                                                                                                                                                                                                                                                                                                                                                                                                                                                                                                                                                                                                                                                                                                                                                                                                                                                                                                                                                                                                                                                                                                                                                                                                                                                                                                                                                                                                                                                                                                                                                                                                                                                                                                                                                                                                                      | Po                    | wer / battery life            | 2 x CR2032 batteries / 150 hours                             |
|                                                                                                                                                                                                                                                                                                                                                                                                                                                                                                                                                                                                                                                                                                                                                                                                                                                                                                                                                                                                                                                                                                                                                                                                                                                                                                                                                                                                                                                                                                                                                                                                                                                                                                                                                                                                                                                                                    | Di                    | mensions                      | 164x29x20mm (meter), 274x235x75mm (carrying case)            |
|                                                                                                                                                                                                                                                                                                                                                                                                                                                                                                                                                                                                                                                                                                                                                                                                                                                                                                                                                                                                                                                                                                                                                                                                                                                                                                                                                                                                                                                                                                                                                                                                                                                                                                                                                                                                                                                                                    | W                     | eight                         | 50 g (meter), 530 g (case incl solutions and meter)          |
| Items in package                                                                                                                                                                                                                                                                                                                                                                                                                                                                                                                                                                                                                                                                                                                                                                                                                                                                                                                                                                                                                                                                                                                                                                                                                                                                                                                                                                                                                                                                                                                                                                                                                                                                                                                                                                                                                                                                   |                       | 4                             | NA.                                                          |
| Product                                                                                                                                                                                                                                                                                                                                                                                                                                                                                                                                                                                                                                                                                                                                                                                                                                                                                                                                                                                                                                                                                                                                                                                                                                                                                                                                                                                                                                                                                                                                                                                                                                                                                                                                                                                                                                                                            | Part number           | Description                   | Quantity                                                     |
| LAQUAtwin-Ca-11C                                                                                                                                                                                                                                                                                                                                                                                                                                                                                                                                                                                                                                                                                                                                                                                                                                                                                                                                                                                                                                                                                                                                                                                                                                                                                                                                                                                                                                                                                                                                                                                                                                                                                                                                                                                                                                                                   |                       | Ca-11C bovine blood meter     |                                                              |
| Y053L                                                                                                                                                                                                                                                                                                                                                                                                                                                                                                                                                                                                                                                                                                                                                                                                                                                                                                                                                                                                                                                                                                                                                                                                                                                                                                                                                                                                                                                                                                                                                                                                                                                                                                                                                                                                                                                                              | 3200774598            | Y053L (25ml 1.25 mmol/L) cal  | ibration solution 2                                          |
| Y053H                                                                                                                                                                                                                                                                                                                                                                                                                                                                                                                                                                                                                                                                                                                                                                                                                                                                                                                                                                                                                                                                                                                                                                                                                                                                                                                                                                                                                                                                                                                                                                                                                                                                                                                                                                                                                                                                              | 3200774599            | Y053H (25ml 2.50 mmol/L) ca   | libration solution 2                                         |
| #251                                                                                                                                                                                                                                                                                                                                                                                                                                                                                                                                                                                                                                                                                                                                                                                                                                                                                                                                                                                                                                                                                                                                                                                                                                                                                                                                                                                                                                                                                                                                                                                                                                                                                                                                                                                                                                                                               | 3200774601            | Cleaning solution #251 (250m  |                                                              |
| Wash bottle                                                                                                                                                                                                                                                                                                                                                                                                                                                                                                                                                                                                                                                                                                                                                                                                                                                                                                                                                                                                                                                                                                                                                                                                                                                                                                                                                                                                                                                                                                                                                                                                                                                                                                                                                                                                                                                                        | 3200774604            | 60 ml Wash bottle (empty)     |                                                              |
| CR2032                                                                                                                                                                                                                                                                                                                                                                                                                                                                                                                                                                                                                                                                                                                                                                                                                                                                                                                                                                                                                                                                                                                                                                                                                                                                                                                                                                                                                                                                                                                                                                                                                                                                                                                                                                                                                                                                             | 100003762             | CR2032 Batteries              |                                                              |
| Instruction manual                                                                                                                                                                                                                                                                                                                                                                                                                                                                                                                                                                                                                                                                                                                                                                                                                                                                                                                                                                                                                                                                                                                                                                                                                                                                                                                                                                                                                                                                                                                                                                                                                                                                                                                                                                                                                                                                 |                       |                               |                                                              |
| LAQUAtwin carrying case                                                                                                                                                                                                                                                                                                                                                                                                                                                                                                                                                                                                                                                                                                                                                                                                                                                                                                                                                                                                                                                                                                                                                                                                                                                                                                                                                                                                                                                                                                                                                                                                                                                                                                                                                                                                                                                            | 1300077785            | Carrying case for LAQUAtwin f | for 7 meters 1                                               |
|                                                                                                                                                                                                                                                                                                                                                                                                                                                                                                                                                                                                                                                                                                                                                                                                                                                                                                                                                                                                                                                                                                                                                                                                                                                                                                                                                                                                                                                                                                                                                                                                                                                                                                                                                                                                                                                                                    |                       |                               | Y                                                            |