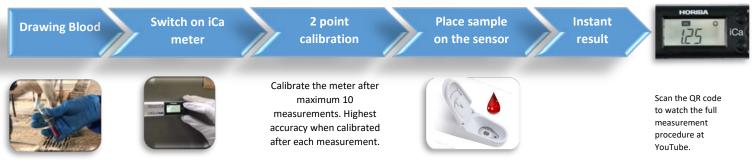

#### **Measurement procedure**

#### Indicators

Various indicators appear such as usin once the value is stable, low barren indicator and measurement mode

Take your sample from the animal, place a drop of blood (or serum) on the sensor and read of the lonized Calcium value.