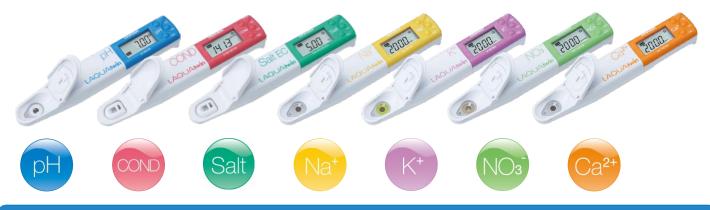

## **Other LAQUAtwin meters**

#### LAQUAtwin meters and Kits

Analysing water quality is simplified when using our LAQUAtwin range of meters. Designed to produce accurate and reliable results. Anyone, anywhere, at any time can measure samples easily with a LAQUAtwin meter. See just how good they are at our website.